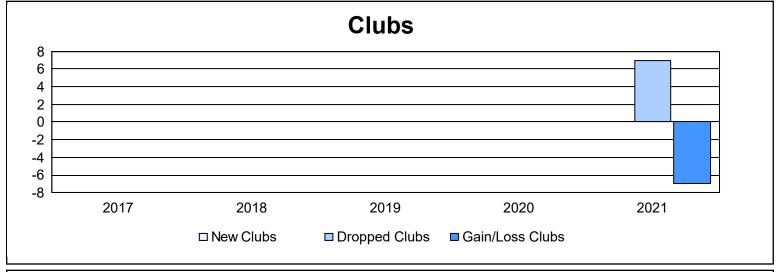

District 105 N As of June 2021 Cumulative

| Year      | New<br>Clubs | Dropped<br>Clubs | Gain/<br>Loss<br>Clubs | New<br>Members | Charter<br>Members | Reinstate<br>Members | Transfer<br>Members | Total<br>Member<br>Added | Total<br>Members<br>Dropped | Gain/<br>Loss<br>Members |
|-----------|--------------|------------------|------------------------|----------------|--------------------|----------------------|---------------------|--------------------------|-----------------------------|--------------------------|
| 2016-2017 | 0            | 0                | 0                      | 134            | 2                  | 5                    | 15                  | 156                      | 189                         | -33                      |
| 2017-2018 | 0            | 0                | 0                      | 144            | 3                  | 2                    | 5                   | 154                      | 169                         | -15                      |
| 2018-2019 | 0            | 0                | 0                      | 112            | 2                  | 7                    | 7                   | 128                      | 205                         | -77                      |
| 2019-2020 | 0            | 0                | 0                      | 59             | 4                  | 7                    | 26                  | 96                       | 193                         | -97                      |
| 2020-2021 | 0            | 7                | -7                     | 51             | 3                  | 3                    | 6                   | 63                       | 196                         | -133                     |
| Average   | 0            | 1                | -1                     | 100            | 3                  | 5                    | 12                  | 119                      | 190                         | -71                      |