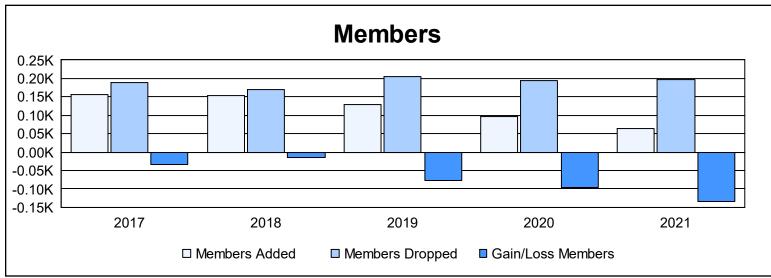

District 105 N As of June 2021 Cumulative

| Year      | New<br>Clubs | Dropped<br>Clubs | Gain/<br>Loss<br>Clubs | New<br>Members | Charter<br>Members | Reinstate<br>Members | Transfer<br>Members | Total<br>Member<br>Added | Total<br>Members<br>Dropped | Gain/<br>Loss<br>Members |
|-----------|--------------|------------------|------------------------|----------------|--------------------|----------------------|---------------------|--------------------------|-----------------------------|--------------------------|
| 2016-2017 | 0            | 0                | 0                      | 134            | 2                  | 5                    | 15                  | 156                      | 189                         | -33                      |
| 2017-2018 | 0            | 0                | 0                      | 144            | 3                  | 2                    | 5                   | 154                      | 169                         | -15                      |
| 2018-2019 | 0            | 0                | 0                      | 112            | 2                  | 7                    | 7                   | 128                      | 205                         | -77                      |
| 2019-2020 | 0            | 0                | 0                      | 59             | 4                  | 7                    | 26                  | 96                       | 193                         | -97                      |
| 2020-2021 | 0            | 7                | -7                     | 51             | 3                  | 3                    | 6                   | 63                       | 196                         | -133                     |
| Average   | 0            | 1                | -1                     | 100            | 3                  | 5                    | 12                  | 119                      | 190                         | -71                      |